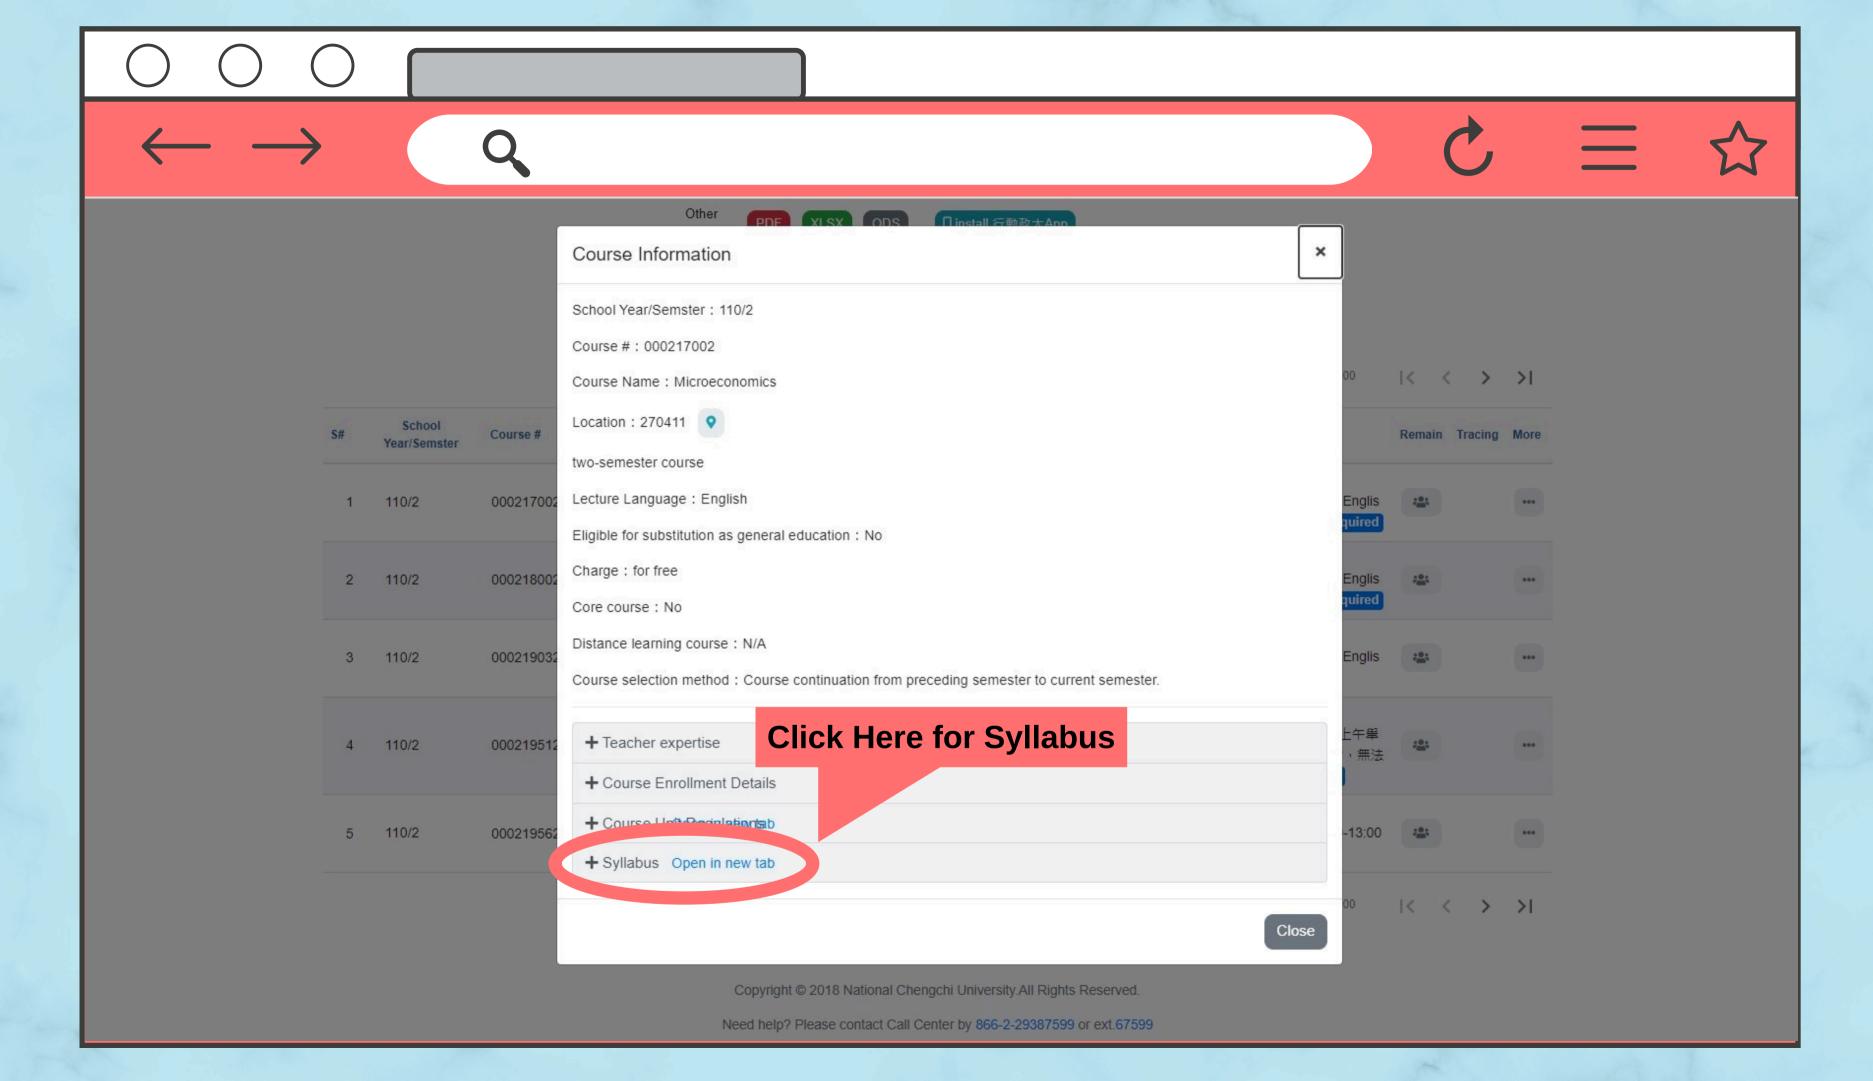

## Click Here for Syllabus

| S# | School<br>Year/Semster | Course #  | Course Name    | Instructor            | Point | Session  | Unit                       | Note/Info                                                                                 | Rem | More |
|----|------------------------|-----------|----------------|-----------------------|-------|----------|----------------------------|-------------------------------------------------------------------------------------------|-----|------|
| 1  | 110/2                  | 000217002 | Microeconomics | CHIANG PIIN-HU<br>EIH | 3.0   | mon13-16 | Economics                  | @Note:This course is taught in Englis h and goes with practicum. Required                 |     | •••  |
| 2  | 110/2                  | 000218002 | Macroeconomics | LEE WEN-CHIEH         | 3.0   | wed09-12 | Economics                  | @Note:This course is taught in Englis h and goes with practicum. Required                 | 4:  | ***  |
| 3  | 110/2                  | 000219032 | Economics      | WANG SHINN-SH<br>YR   | 3.0   | fri09-12 | Economics                  | @Information of alteration:N/A @Note:This course is taught in Englis h. Required          | *   | •••  |
| 4  | 110/2                  | 000219512 | Economics      | WU WEN-CHIEH          | 3.0   | mon13-16 | International Busi<br>ness | @Information of alteration:N/A @Note:ETP優先,英語授課。 上午舉 行會考,修課學生皆須參加會考,無法 參加同學請勿修讀。 Required | *   | ***  |
| 5  | 110/2                  | 000219562 | Economics      | ARAI NATSUKI          | 3.0   | thu13-16 | International Busi<br>ness | @Information of alteration:N/A @Note:TASession:Friday 12:00-13:00 Required                | *   | •••  |