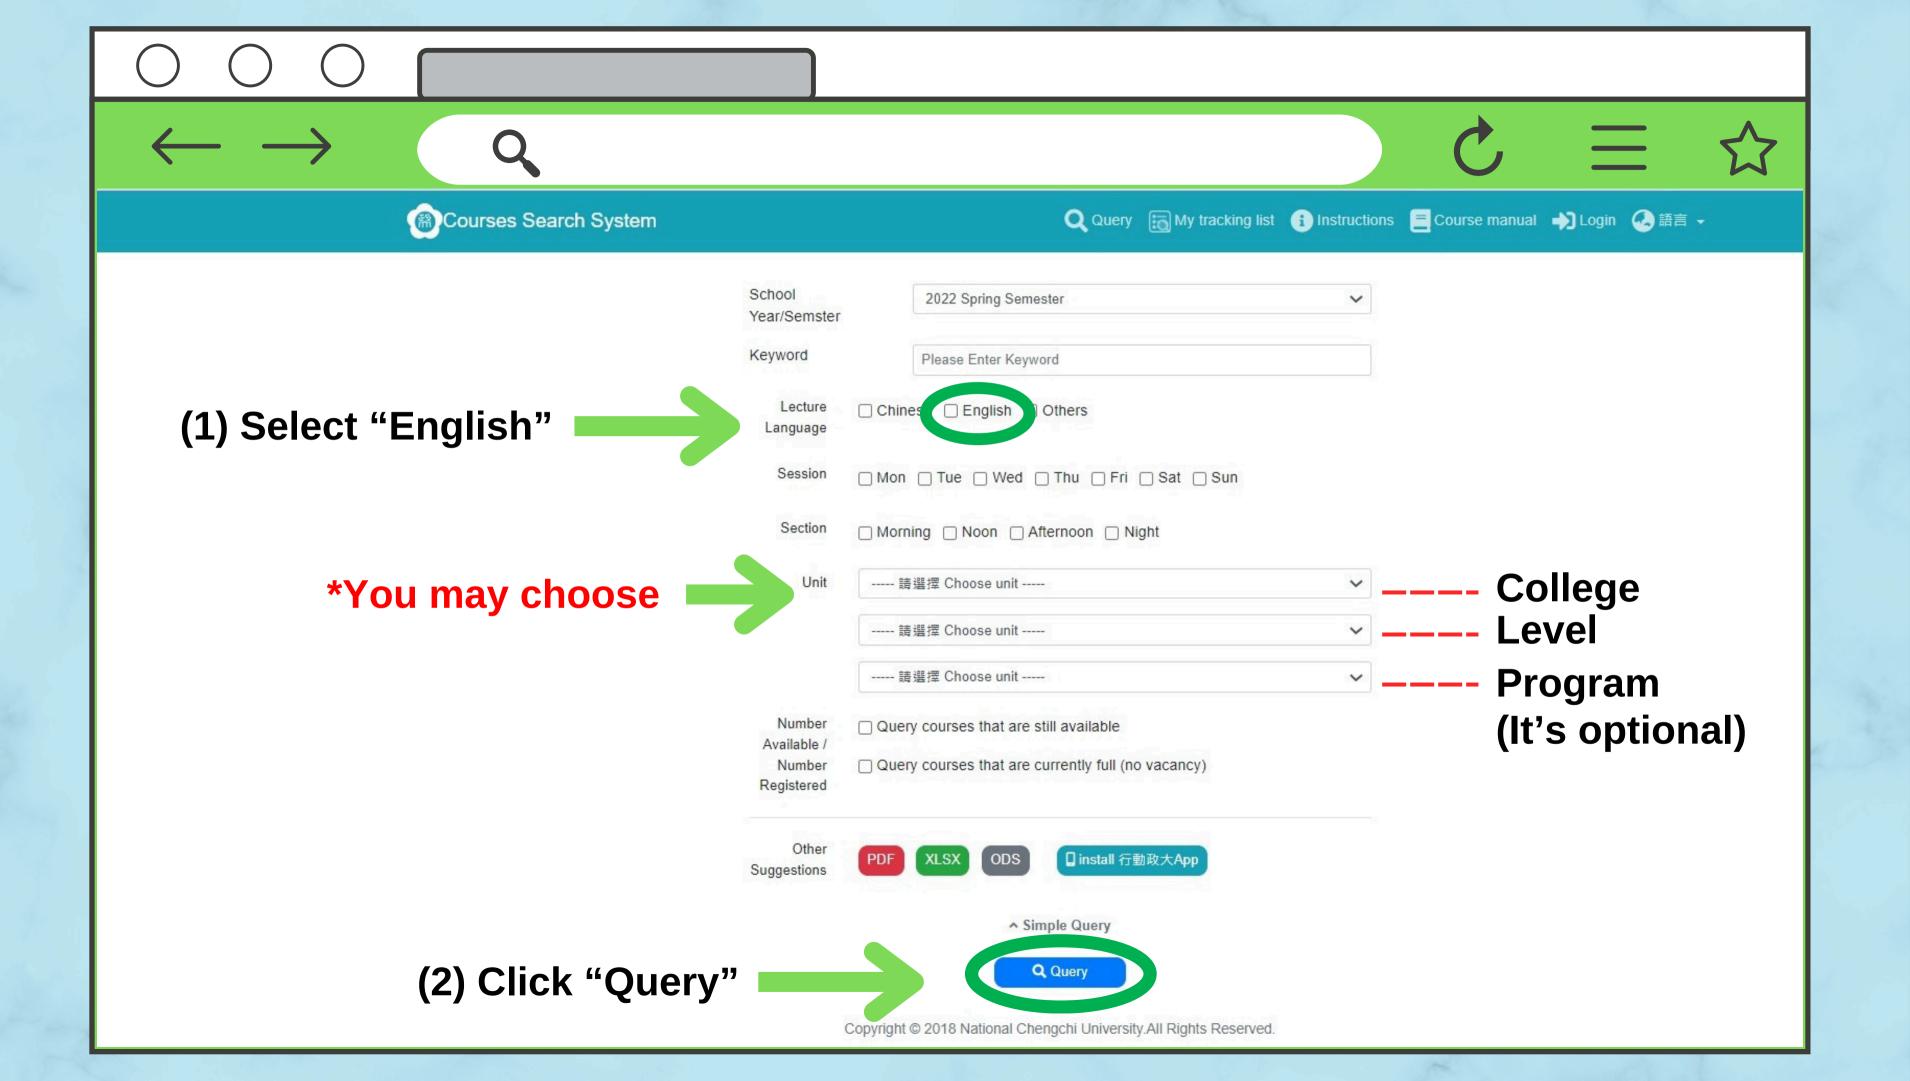

## You could find the course level here.

- With only Department name or + B, it's a bachelor course
- With Department name + M, it's a master course
- With Department name + G, it's a master and PhD course
- With Department name + D, it's a PhD course