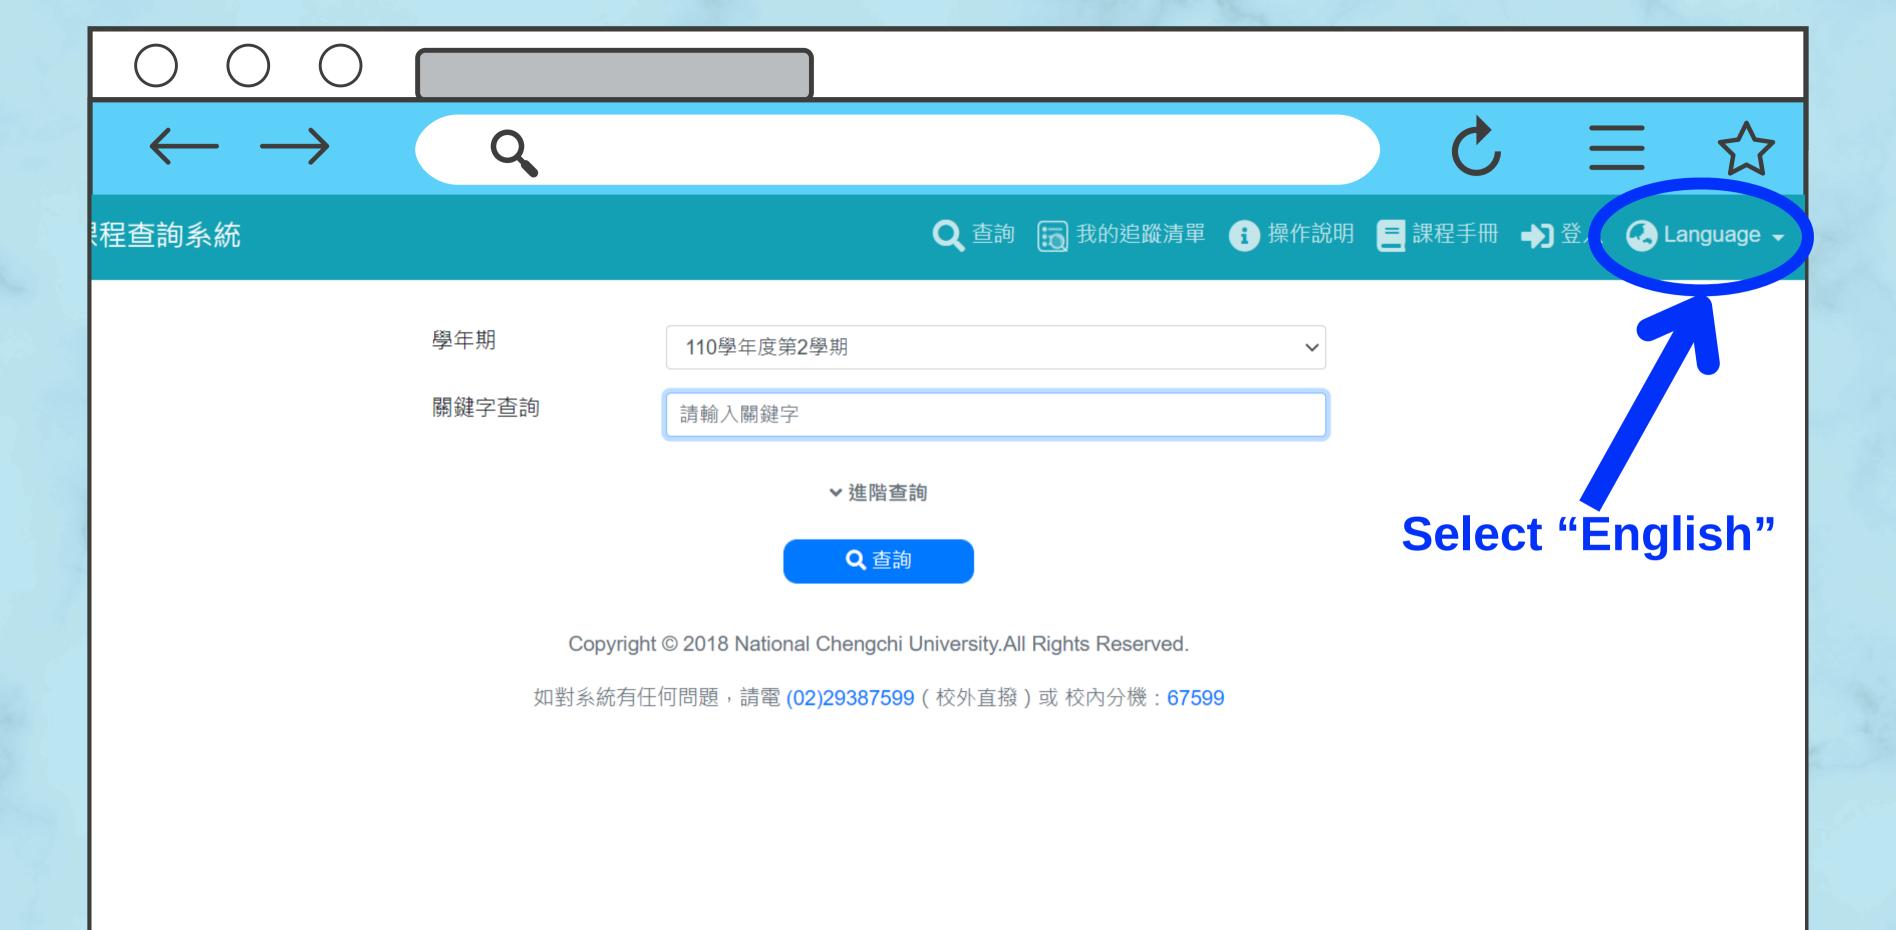

## NCCU COURSES SEARCH SYSTEM

https://grysub.nccu.edu.tw/

















## You could find the course level here.

- With only Department name or + B, it's a bachelor course
- With Department name + M, it's a master course
- With Department name + G, it's a master and PhD course
- With Department name + D, it's a PhD course

## Click Here for Syllabus

| S# | School<br>Year/Semster | Course #  | Course Name    | Instructor            | Point | Session  | Unit                       | Note/Info                                                                                 | Rem | More |
|----|------------------------|-----------|----------------|-----------------------|-------|----------|----------------------------|-------------------------------------------------------------------------------------------|-----|------|
| 1  | 110/2