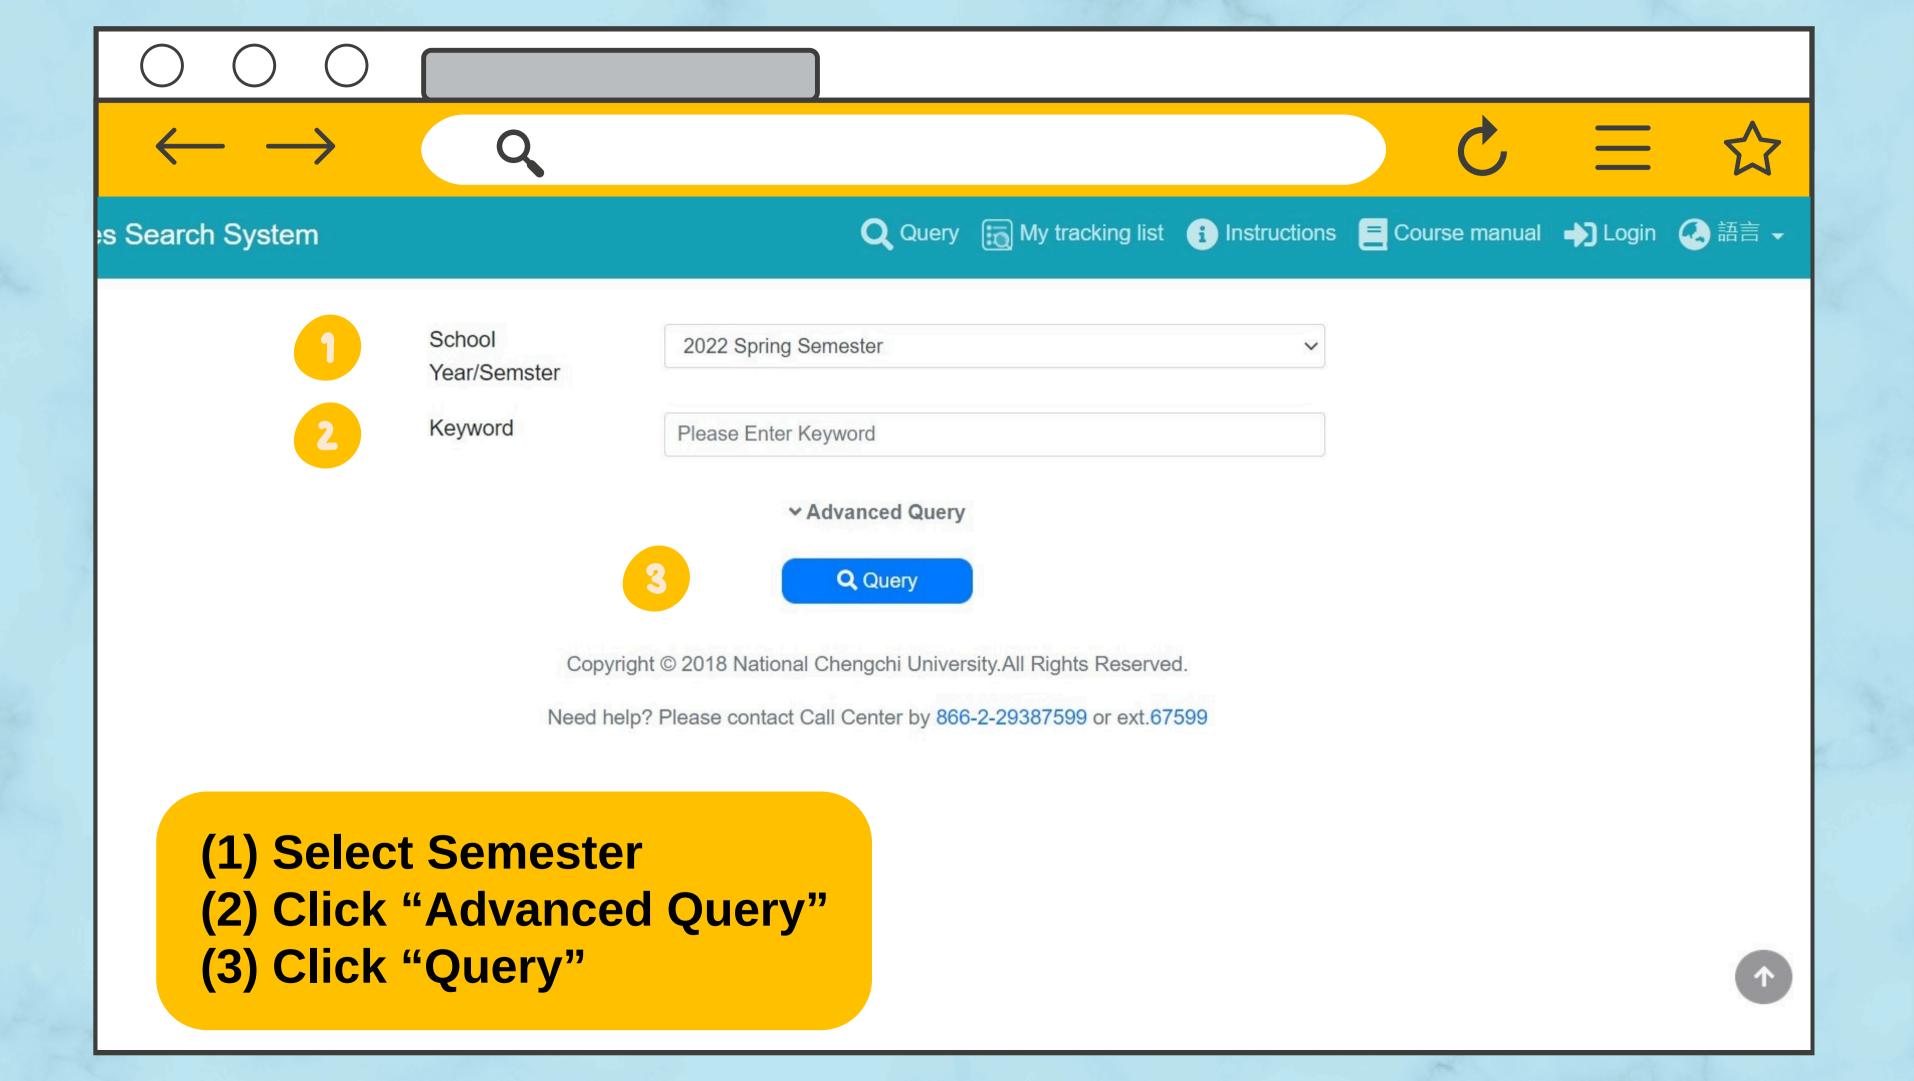

## NCCU COURSES SEARCH SYSTEM

https://grysub.nccu.edu.tw/

















## You could find the course level here.

- With only Department name or + B, it's a bachelor course
- With Department name + M, it's a master course
- With Department name + G, it's a master and PhD course
- With Department name + D, it's a PhD course

## Click Here for Syllabus

| S# | School<br>Year/Semster | Course #  | Course Name    | Instructor            | Point | Session  | Unit                       | Note/Info                                                                                 | Rem | More |
|----|------------------------|-----------|----------------|-----------------------|-------|----------|----------------------------|-------------------------------------------------------------------------------------------|-----|------|
| 1  | 110/2